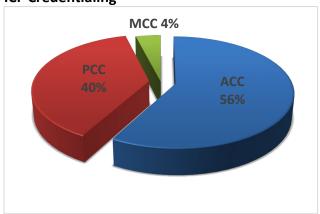

#### **ICF Credentialing**

There are currently 30,079\* coaches in 130 countries and territories who hold one of three ICF Credentials.

- 16,898 Associate Certified Coaches (ACC)
- 11,946 Professional Certified Coaches (PCC)
- 1,235 Master Certified Coaches (MCC)
- \*This number is subject to change frequently.