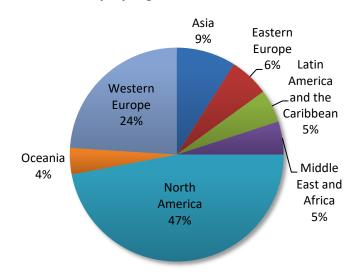

#### ICF Membership by region

<sup>\*</sup>This number is subject to change frequently.

### Breakdown of ICF Members by region, country/territory:

| Asia                                                                                  | 3,701                                               |
|---------------------------------------------------------------------------------------|-----------------------------------------------------|
| BANGLADESH                                                                            | 2                                                   |
| BRUNEI                                                                                | 3                                                   |
| CAMBODIA                                                                              | 3                                                   |
| CHINA                                                                                 | 688                                                 |
| HONG KONG                                                                             | 279                                                 |
| INDIA                                                                                 | 720                                                 |
| INDONESIA                                                                             | 146                                                 |
| JAPAN                                                                                 | 320                                                 |
| MALAYSIA                                                                              | 176                                                 |
| MALDIVES                                                                              | 1                                                   |
| MONGOLIA                                                                              | 3                                                   |
| MYANMAR                                                                               | 3                                                   |
| PAKISTAN                                                                              | 13                                                  |
| PHILIPPINES                                                                           | 117                                                 |
| SINGAPORE                                                                             | 688                                                 |
| SOUTH KOREA                                                                           | 185                                                 |
| SRI LANKA                                                                             | 10                                                  |
| TAIWAN                                                                                | 105                                                 |
| THAILAND                                                                              | 199                                                 |
| VIETNAM                                                                               | 40                                                  |
| Eastern Europe                                                                        | 2,318                                               |
| ALBANIA                                                                               | 1                                                   |
| ARMENIA                                                                               | 3                                                   |
| AZERBAIJAN                                                                            | 5                                                   |
| BELARUS                                                                               | 3                                                   |
| BULGARIA                                                                              |                                                     |
|                                                                                       | 48                                                  |
| CROATIA                                                                               | 48<br>17                                            |
|                                                                                       |                                                     |
| CROATIA                                                                               | 17                                                  |
| CROATIA<br>CYPRUS                                                                     | 17<br>14                                            |
| CROATIA CYPRUS CZECH REPUBLIC                                                         | 17<br>14<br>120                                     |
| CROATIA CYPRUS CZECH REPUBLIC ESTONIA                                                 | 17<br>14<br>120<br>40                               |
| CROATIA CYPRUS CZECH REPUBLIC ESTONIA GEORGIA                                         | 17<br>14<br>120<br>40<br>36                         |
| CROATIA CYPRUS CZECH REPUBLIC ESTONIA GEORGIA GREECE                                  | 17<br>14<br>120<br>40<br>36<br>98                   |
| CROATIA CYPRUS CZECH REPUBLIC ESTONIA GEORGIA GREECE HUNGARY                          | 17<br>14<br>120<br>40<br>36<br>98<br>184            |
| CROATIA CYPRUS CZECH REPUBLIC ESTONIA GEORGIA GREECE HUNGARY KAZAKHSTAN               | 17<br>14<br>120<br>40<br>36<br>98<br>184<br>53      |
| CROATIA CYPRUS CZECH REPUBLIC ESTONIA GEORGIA GREECE HUNGARY KAZAKHSTAN KOSOVO        | 17<br>14<br>120<br>40<br>36<br>98<br>184<br>53      |
| CROATIA CYPRUS CZECH REPUBLIC ESTONIA GEORGIA GREECE HUNGARY KAZAKHSTAN KOSOVO LATVIA | 17<br>14<br>120<br>40<br>36<br>98<br>184<br>53<br>1 |

| POLAND                          | 179   |
|---------------------------------|-------|
| ROMANIA                         | 209   |
| RUSSIA                          | 572   |
| SAN MARINO                      | 1     |
| SERBIA                          | 46    |
| SLOVAKIA                        | 99    |
| SLOVENIA                        | 42    |
| TURKEY                          | 381   |
| UKRAINE                         | 80    |
| Latin America and the Caribbean | 2,020 |
| ARGENTINA                       | 229   |
| BAHAMAS                         | 1     |
| BARBADOS                        | 6     |
| BELIZE                          | 1     |
| BOLIVIA                         | 26    |
| BRAZIL                          | 599   |
| CAYMAN                          | 6     |
| CHILE                           | 113   |
| COLOMBIA                        | 133   |
| COSTA RICA                      | 67    |
| DOMINICAN REPUBLIC              | 30    |
| ECUADOR                         | 51    |
| EL SALVADOR                     | 4     |
| GRENADA                         | 1     |
| GUADELOUPE                      | 2     |
| GUATEMALA                       | 9     |
| HAITI                           | 3     |
| HONDURAS                        | 4     |
| JAMAICA                         | 6     |
| MARTINIQUE                      | 7     |
| MEXICO                          | 281   |
| NETHERLANDS ANTILLES            | 4     |
| NICARAGUA                       | 3     |
| PANAMA                          | 45    |
| PARAGUAY                        | 2     |
| PERU                            | 116   |
| PUERTO RICO                     | 103   |
| TRINIDAD AND TOBAGO             | 20    |
| UNITED STATES VIRGIN ISLANDS    | 1     |
| URUGUAY                         | 58    |
| VENEZUELA                       | 89    |

| Middle East and Africa | 1,979  |
|------------------------|--------|
| ALGERIA                | 5      |
| ANGOLA                 | 4      |
| BAHRAIN                | 47     |
| BOTSWANA               | 8      |
| BURKINA FASO           | 2      |
| CAPE VERDE             | 1      |
| EGYPT                  | 135    |
| GHANA                  | 6      |
| IRAN                   | 80     |
| ISRAEL                 | 76     |
| JORDAN                 | 34     |
| KENYA                  | 99     |
| KUWAIT                 | 35     |
| LEBANON                | 84     |
| MADAGASCAR             | 1      |
| MALAWI                 | 3      |
| MALI                   | 1      |
| MAURITIUS              | 4      |
| MOROCCO                | 64     |
| MOZAMBIQUE             | 1      |
| NAMIBIA                | 4      |
| NIGERIA                | 55     |
| OMAN                   | 43     |
| QATAR                  | 81     |
| REUNION                | 4      |
| RWANDA                 | 2      |
| SAUDI ARABIA           | 127    |
| SENEGAL                | 4      |
| SEYCHELLES             | 1      |
| SOUTH AFRICA           | 478    |
| SWAZILAND              | 1      |
| TANZANIA               | 3      |
| TOGO                   | 1      |
| TUNISIA                | 31     |
| UGANDA                 | 43     |
| UNITED ARAB EMIRATES   | 408    |
| ZIMBABWE               | 3      |
| North America          | 19,638 |
| BERMUDA                | 12     |
| CANADA                 | 3,594  |

| GREENLAND        | 1         |
|------------------|-----------|
| UNITED STATES    | 16,031    |
| Oceania          | 1,805     |
| AUSTRALIA        | 1,501     |
| FRENCH POLYNESIA | 1         |
| NEW ZEALAND      | 301       |
| PAPUA NEW GUINEA | 2         |
| Western Europe   | 10,076    |
| ANDORRA          | 4         |
| AUSTRIA          | 88        |
| BELGIUM          | 465       |
| CHANNEL ISLANDS  | 3         |
| DENMARK          | 114       |
| FINLAND          | 234       |
| FRANCE           | 1,351     |
| GERMANY          | 707       |
| GIBRALTAR        | 2         |
| ICELAND          | 64        |
| IRELAND          | 424       |
| ISLE OF MAN      | 2         |
| ITALY            | 999       |
| LIECHTENSTEIN    | 2         |
| LUXEMBOURG       | 81        |
| MALTA            | 6         |
| MONACO           | 4         |
| NETHERLANDS      | 437       |
| NORWAY           | 89        |
| PORTUGAL         | 179       |
| SPAIN            | 894       |
| SWEDEN           | 503       |
| SWITZERLAND      | 593       |
| UNITED KINGDOM   | 2,831     |
| Total Members    | s: 41,537 |